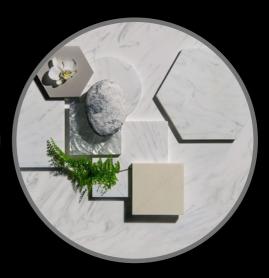

#### COUNTERTOPS

We source a range of materials for countertops, such as Granite, Laminate, Quartz, and solid surface choices like Corian and Meganite.

Meganite stands out as a favoured solid surface option for countertops.

Crafted from a combination of natural minerals and acrylic resins, it forms a robust and non-porous surface, displaying resistance against stains and scratches.

Moreover, its antimicrobial properties make it an excellent choice for kitchens and medical applications.