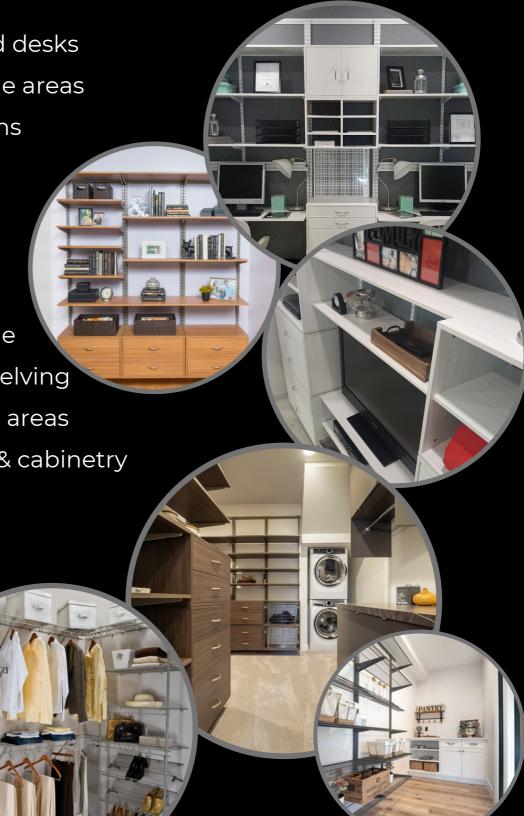

### Signature Series Custom Cabinetry

"Signature Series" is Canadian Closet's own line of custom designed cabinetry that is manufactured at our facility here in Red Deer.

# Signature Series Project Profile

The components used in our *Signature Series* line of custom cabinetry are of the highest quality, supplied by reputable companies.

#### Our standard includes: