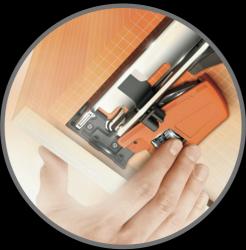

#### **GLIDES & HINGES**

BLUM MOVENTO is a concealed runner system for pull-out drawers, featuring a synchronized and smooth glide, 4-dimensional adjustment options, full extension, high stability, and load-bearing capacity. It is compatible with all four motion technologies, offering soft and effortless opening and closing of furniture.

BLUMOTION offers softclose technology that is integrated into the hinge boss, ensuring a smooth, effortless closing experience for cabinet doors of any size or weight. It can be deactivated for smaller or lighter doors while maintaining high-quality motion.