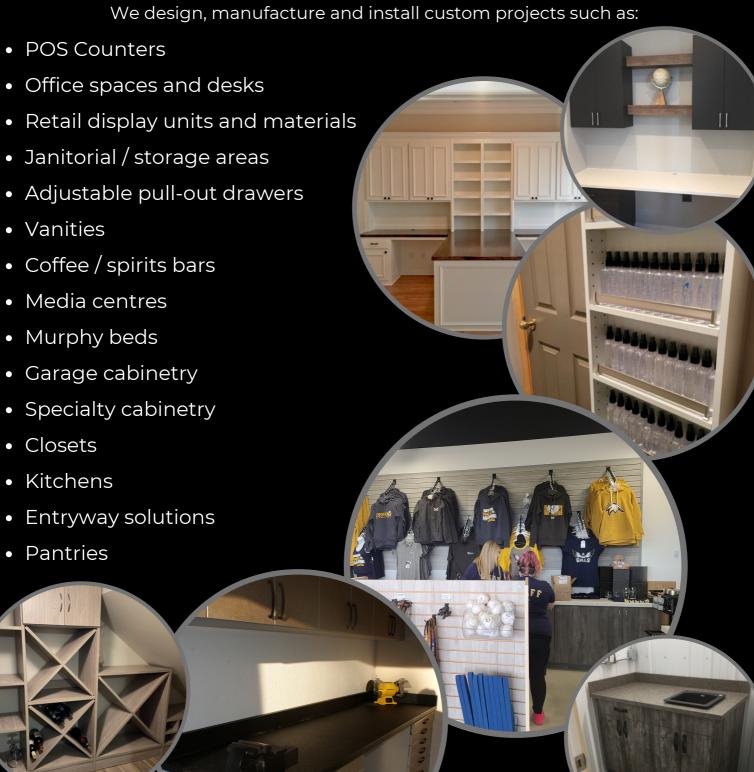

# Organized Living Project Profile

From the office to the garage and everything in between:

• Janitorial / storage areas

Entryway solutions

Media centres

- Closets
- Pantries
- Linen closets
- Basement storage
- Laundry room shelving

• Specialty storage areas

Garage shelving & cabinetry