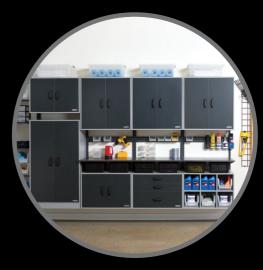

#### **GARAGE**

Organized Living's garage shelving is tailored for commercial builders, delivering durability and efficiency in organizing tools and supplies.

Designed for heavy-duty use, these shelving units offer a modular and adaptable solution, streamlining installation for busy construction environments.

Our commitment to quality extends to the selection of materials, ensuring that each shelving unit can withstand the rigors of a busy construction site.

Invest in the reliability and functionality of Organized Living's garage shelving to enhance the productivity and organization of your commercial garage spaces.