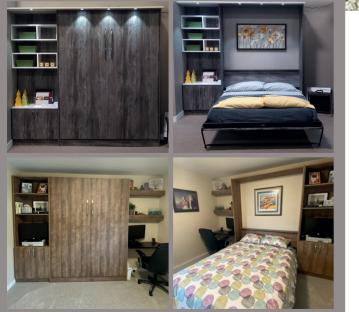

### A Murphy bed with additional cabinetry is perfect for maximizing space in any room.

- Home office
- Craft room
- Library
- Basement family room
- Sewing room
- Kid's playroom
- Home gym