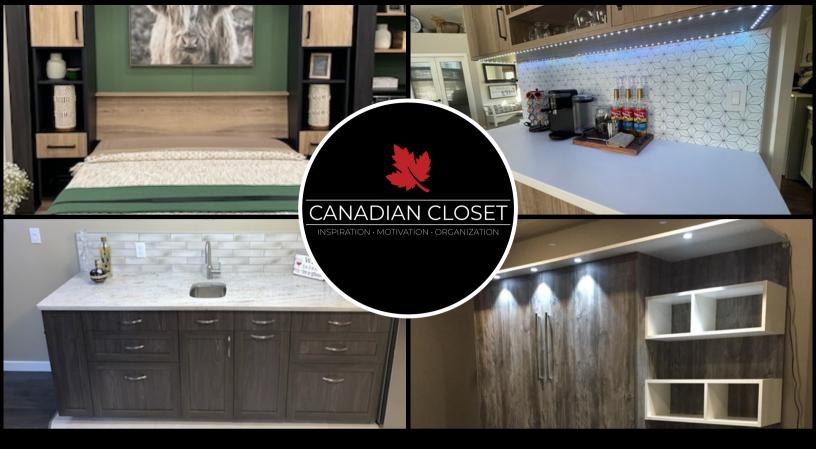

## Signature Series Creative Custom Closets and Cabinetry

"Signature Series", Canadian Closet's own line of custom designed melamine cabinetry, is manufactured on site here in Red Deer County.

We use 3/4" furniture grade melamine in a wide variety of finishes and colours. We know that one size does not fit all, which is why you no longer have to try to make your space fit the product.

We make the product FIT YOUR SPACE!

## Signature Series Because custom is always better.

**INSPIRATION.** There is nothing more frustrating than having an idea - a dream, a plan for your business and discovering that you have to settle for someone else's formula or plan.

At Canadian Closet we do things differently.

Our facility is equipped to handle projects, both residential and commercial, from start to finish.

We work with you from design to completion and everything in between.

When you bring your ideas to us, it is our goal to assist you in creating something that not only suits your space and storage needs but something that suits your business's brand and style.

We have a large variety of materials, including colours and textures to choose from so that your only limit is your imagination.