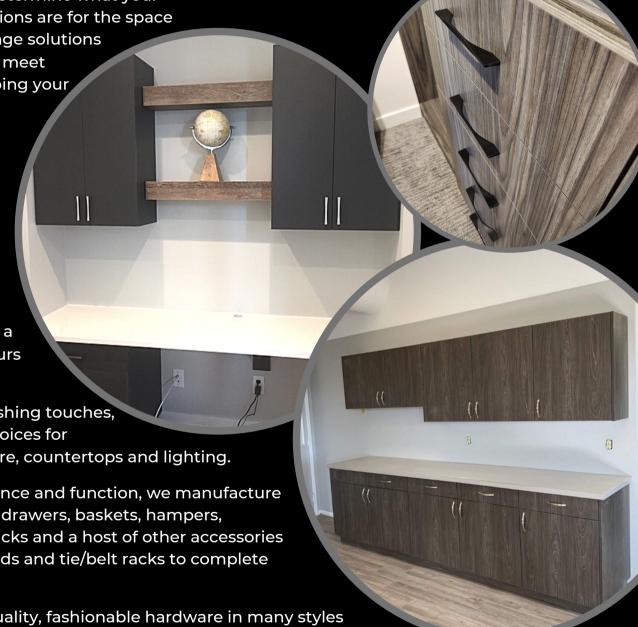

## Signature Series Custom Cabinetry

During your complimentary consultation, our designers will determine what your needs and expectations are for the space

and create the storage solutions

and functionality to meet them, all while keeping your

budget in mind.

After discussing function, you will select the style and finish of your cabinetry.

In our construction, we use 3/4" furniture grade melamine which is available in a wide variety of colours and finishes.

Then to add the finishing touches, we will show you choices for

accessories, hardware, countertops and lighting.

For added convenience and function, we manufacture and supply pull-out drawers, baskets, hampers, shoe fences, pant racks and a host of other accessories like pull-out valet rods and tie/belt racks to complete

the space.

We also carry top quality, fashionable hardware in many styles and finishes to add style to your project.

Closet rods, handles and knobs are available in chrome, matte aluminum, matte nickel, matte gold, oil rubbed bronze and black.