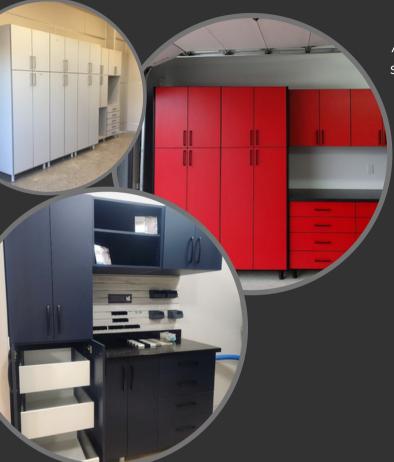

## Signature Series Custom Shop Cabinetry

ORGANIZATION. You no longer have to try to make your space fit the product. We make the product FIT YOUR SPACE!

No two garages are the same, nor should they be! At Canadian Closet we take your wants and needs seriously, that's why we offer customized solutions.

Our large assortment of materials, slatwall and accessories allows us to create something to suit your needs and fit your space accordingly.

QuikTRAY is an adjustable, roll-out tray system designed to be installed into new or existing cabinets in order to maximize storage and to make retrieval of cabinet items quick and effortless.