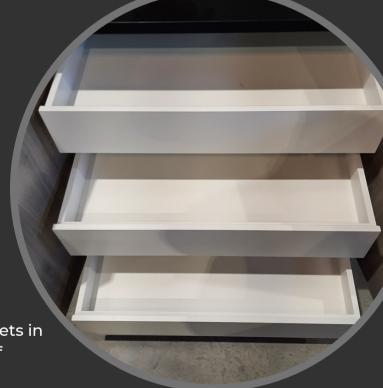

Our large assortment of materials, slatwall and accessories allows us to create something to suit your needs and fit your space accordingly.

QuikTRAY is an adjustable, roll-out tray system designed to be installed into new or existing cabinets in order to maximize storage and to make retrieval of cabinet items quick and effortless.

QuikTrays are also height adjustable in minutes with no tools needed. Kitchen, pantry, bathroom, craft room and garage cabinets can all benefit from the QuikTray Roll-out System!

Each tray is made in-house, right here at Canadian Closet. Trays are available in white and coloured melamine, maple, dove-tailed plywood, or metal drawer boxes. We use top of the line Blum Movento under-mount glides equipped with the soft close feature, because quality matters!