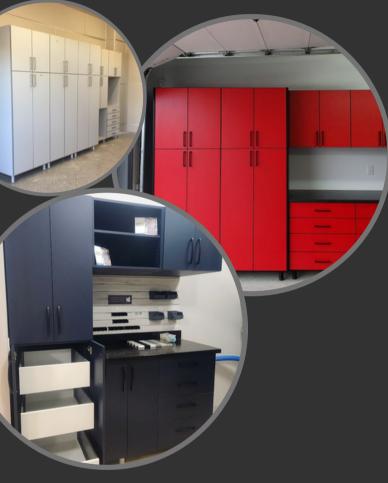

Customized to Fit Your Life!

ORGANIZATION. You no longer have to try to make your space fit the product. We make the product FIT YOUR SPACE!

No two garages are the same, nor should they be! At Canadian Closet we take your wants and needs seriously, that's why we offer customized solutions.

Our large assortment of materials, slatwall and accessories allows us to create something to suit your needs and fit your space accordingly.

QuikTRAY is an adjustable, roll-out tray system designed to be installed into new or existing cabinets in order to maximize storage and to make retrieval of cabinet items quick and effortless.