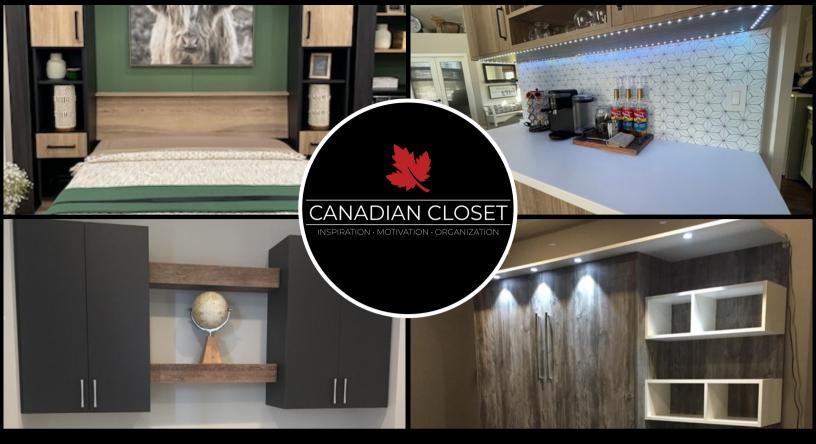

At Canadian Closet we do things differently.

Our facility is equipped to handle projects from start to finish. We work with you from design to completion and everything in between.

When you bring your ideas to us, it is our goal to assist you in creating a closet that not only suits your home and storage needs but something you, yourself love.

After discussing function, you will select the style and finish of your cabinetry.

In our construction, we use <sup>3</sup>/4" furniture grade melamine which is available in a wide variety of colours and finishes.

Then to add the finishing touches, we will show you choices for accessories, hardware, countertops and lighting.

For added convenience and function, we manufacture and supply pull-out drawers, baskets, hampers, shoe fences, pant racks and a host of other accessories like pull-out valet rods and tie/belt racks to complete the space.

We also carry top quality, fashionable hardware in many styles and finishes to add style to your project.

Closet rods, handles and knobs are available in chrome, matte aluminum, matte nickel, matte gold, oil rubbed bronze and black.