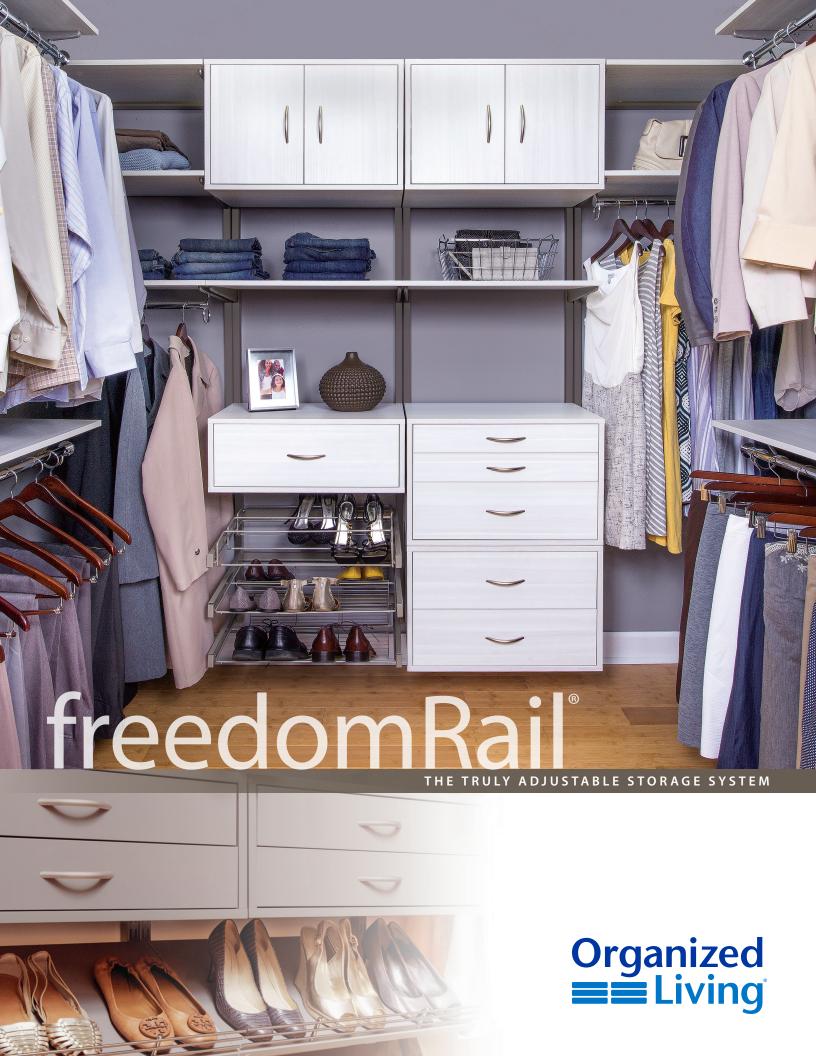

# freedomRail®

THE TRULY ADJUSTABLE STORAGE SYSTEM.

### **DURABLE.**

Designed with up to 50% more steel than most adjustable systems to withstand active families. The strength and engineering of freedomRail will provide years of worry-free use.

#### STRONG.

As strong as it is beautiful, freedomRail holds more weight – 170 pounds per linear foot – than other rail-based systems.

#### **VERSATILE.**

freedomRail offers endless flexibility and components can be easily adjusted to fit your active lifestyle, without any tools.

#### **BEAUTIFUL.**

Choose from nine on trend finishes to complement décor throughout the home. A full line of accessories to maximize your storage space.

MADE IN THE USA | FURNITURE-GRADE LAMINATE | FULL-EXTENSION DRAWER GLIDES