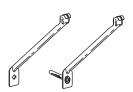

Tri-Loc® II Anchor Attaches Support Braces to wall. Available in White, Nickel.

Support Brace Supports Shelf at open end or every 42". 9" and 20" available in White. 12" and 16" available in White, Nickel.