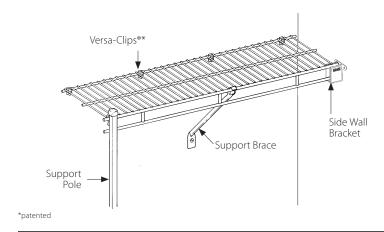

## **MOUNTING HARDWARE**

Versa-Clip Attaches Shelving to wall every 11". Doubles as a hold down clip. Available in White, Nickel.

\*All Shelves come in 12' widths.

**End Caps** Covers cut Rods for a finished look. Available in White, Nickel.

Tri-Loc® II Anchor Attaches Support Braces to wall. Available in White, Nickel.

Support Brace Supports Shelf at open end or every 42". 9" and 20" available in White. 12" and 16" available in White, Nickel.

Side Wall Bracket Supports front of Shelf from side wall with or without Tri-Loc II Anchors available in White, Nickel.

**Shoe Rack Support** Converts Shelf

to Shoe Rack. Available in White, Nickel.

Vertical Support Pole, Pole Clips and Base Cap

Can be used in place of Support Braces. 70" poles available in White. 84¾" poles available in White, Nickel.