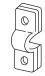

Tri-Loc® II Anchor Attaches Support Braces to wall. Available in White, Nickel.

Support Brace Supports Shelf at open end or every 42". 9" and 20" available in White. 12" and 16" available in White, Nickel.