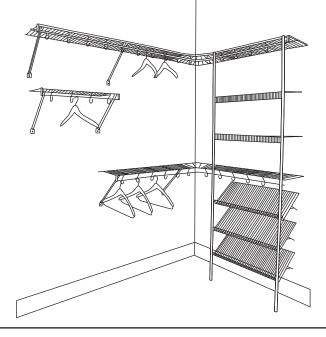

### SHELVING TYPES

Open Slide Hanging Shelf 12",16" Deep. Available in White, Nickel.

**Hanging Shelf** Available in White

Storage and Linen Shelf 2",16",20" Deep. Available in White

**Tight-Mesh Shelf** 12",16",20" Deep. Available in White, Nickel.

Open Slide Corner Rounder 12",16" Deep. Available in White, Nickel.

**Hanging Shelf** Corner Rounder Available in White.