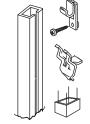

**Shoe Rack Support** Converts Shelf

to Shoe Rack. Available in White, Nickel.

Vertical Support Pole, Pole Clips and Base Cap

Can be used in place of Support Braces. 70" poles available in White. 84¾" poles available in White, Nickel.