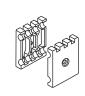

Joiner Support Brace

Connects long continuous runs of Shelving, Use 2 per Support Brace. Available in White.

H-Channel Used to capture crosswires on an angled shelf. Available in White.

Strap Back Clip

May be used as a hold down clip. Available in White.