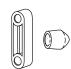

## **MOUNTING HARDWARE**

Versa-Clip Attaches Shelving to wall every 11". Doubles as a hold down clip. Available in White, Nickel.

\*All Shelves come in 12' widths.

**End Caps** Covers cut Rods for a finished look. Available in White, Nickel.