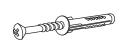

Tri-Loc® II Anchor Attaches Support Braces to wall. Available in White, Nickel.

Support Brace Supports Shelf at open end or every 42". 9" and 20" available in White. 12" and 16" available in White, Nickel.