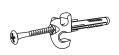

Tri-Loc® II Anchor Attaches Support Braces to wall. Available in White, Nickel.

Support Brace Supports Shelf at open end or every 42". 9" and 20" available in White. 12" and 16" available in White, Nickel.