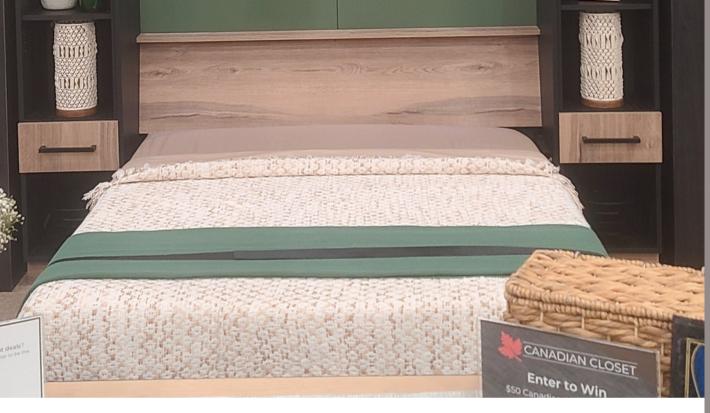

- Our Murphy beds are custom built in our locally owned and operated manufacturing facility.
- We use the authentic, German engineered and manufactured hardware with a 2000 lb. capacity that comes with a lifetime warranty.
- Canadian Closet offers a one-year warranty on our cabinetry and installation.
- Our Murphy beds are available in single, double, queen and king..
- We also offer a side-tilt option for smaller spaces.
- Our Murphy beds can be opened safely and easily by virtually anyone.
- We offer a variety of material finishes that will suit your vision and décor.

Let us help you create a multi-purpose room to suit your style, needs and budget!

A Murphy bed with additional cabinetry is perfect for maximizing space in any room.

- Home office
- Craft room
- Library
- Basement family room
- Sewing room
- Kid's playroom
- Home gym