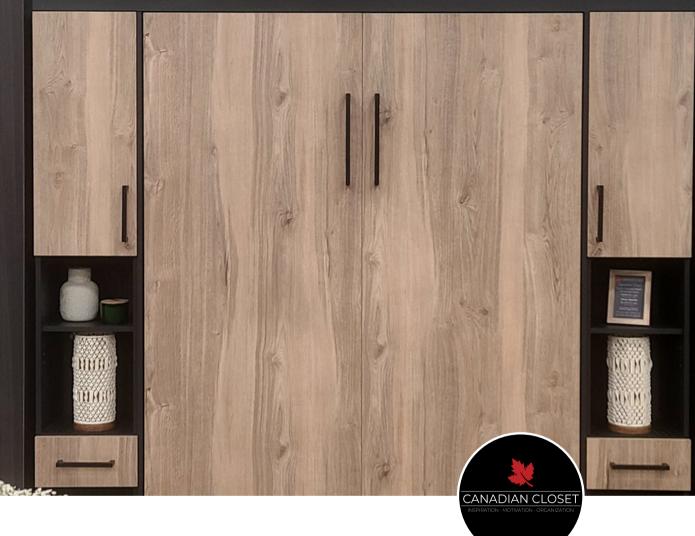

- Our Murphy beds are custom built in our locally owned and operated manufacturing facility.
- We use the authentic, German engineered and manufactured hardware with a 2000 lb. capacity that comes with a lifetime warranty.
- Canadian Closet offers a one-year warranty on our cabinetry and installation.
- Our Murphy beds are available in single, double, queen and king..
- We also offer a side-tilt option for smaller spaces.
- Our Murphy beds can be opened safely and easily by virtually anyone.
- We offer a variety of material finishes that will suit your vision and décor.