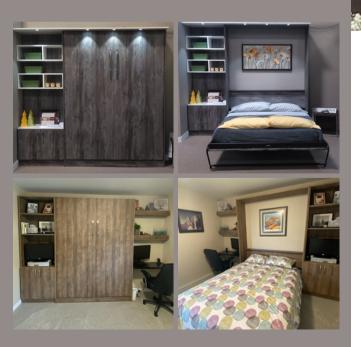

## Murphy Beds by Canadian Closet

LOCALLY OWNED AND OPERATED SINCE 1997

## At Canadian Closet, we believe in quality and customization. That's why we have partnered with Murphy Wall-Beds Inc. to bring our clients the best wall bed in the industry.

**About Us** 

Our experienced team of designers will work with you each step of the way to design, manufacture and install the perfect Murphy bed in your home or commercial space.

- Our Murphy beds are custom built in our locally owned and operated manufacturing facility.
- We use the authentic, German engineered and manufactured hardware with a 2000 lb. capacity that comes with a lifetime warranty.
- Canadian Closet offers a one-year warranty on our cabinetry and installation.
- Our Murphy beds are available in single, double, queen and king..
- We also offer a side-tilt option for smaller spaces.
- Our Murphy beds can be opened safely and easily by virtually anyone.
- We offer a variety of material finishes that will suit your vision and décor.