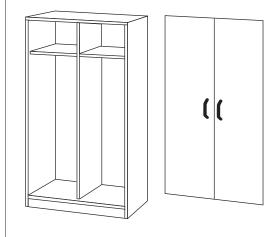

# **GOLOCKERS**

Doors for GOLocker GOLocker

GOLockers 30" Laminate Modular Cabinet. Available in Gray/Granite.