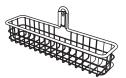

# FREEDOMRAIL GARAGE ACCESSORIES

Spanner 30" Wide

**(** 

Work Basket 30"W x 7.5"D x 6.5"H

Big Work Basket 30"W x 12"D x 6.5"H

Deep Work Basket 30"W x 12"D x 12"H

Shoe Rack

Can Holder