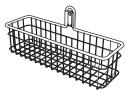

# FREEDOMRAIL GARAGE ACCESSORIES

Spanner 30" Wide

**(** 

Work Basket 30"W x 7.5"D x 6.5"H

Big Work Basket 30"W x 12"D x 6.5"H

Deep Work Basket 30"W x 12"D x 12"H

Shoe Rack

Can Holder