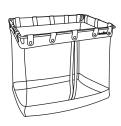

# FREEDOMRAIL GARAGE ACCESSORIES

Spanner 30" Wide

**(** 

Work Basket 30"W x 7.5"D x 6.5"H

Big Work Basket 30"W x 12"D x 6.5"H

Deep Work Basket 30"W x 12"D x 12"H

Shoe Rack

Can Holder