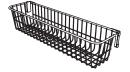

# FREEDOMRAIL GARAGE ACCESSORIES

Spanner 30" Wide

**(** 

Work Basket 30"W x 7.5"D x 6.5"H

Big Work Basket 30"W x 12"D x 6.5"H

Deep Work Basket 30"W x 12"D x 12"H

Shoe Rack

Can Holder

Tool Loop Hook with Lock

Grip Everything Hook

Loop Hook

Ventilated Shelf Hook

Big Mesh Sports Basket