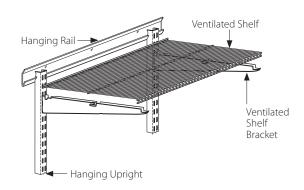

# HARDWARE AND COMPONENTS

**Hanging Rail** 40", 64", 80" Lengths.

**Hanging Upright** Available in Granite.

# **Upright Clip**

Used to secure Upright to wall. (Optional). Available in White.

**Ventilated Shelf Brackets** 

For 12" and 16" Deep Shelves. Available in Granite.

**Angle Ventilated Shelf Brackets** 

or 12" and 16" Deep Shelves. Available in Granite.

#### Ventilated Shelf

12",16" Deep 30", 60", 90" Wide\*\* Available in Granite.

**Tiered Profile Shelf** 

12" Deep x 30" Wide. Available in Granite.

**Worktop** 20" Deep. 30" Wide. Available in Gray/Granite.