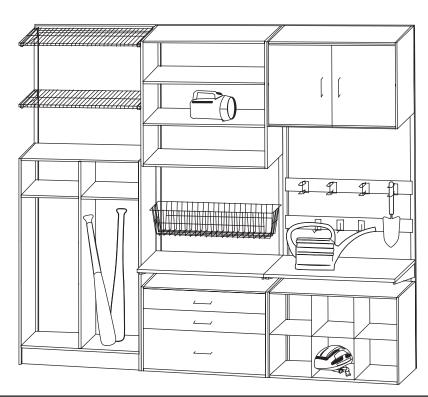

# Organized freedomRail® Garage Statement of Line

The only truly adjustable storage system. freedomRail Garage is the best solution to organize your life and garage. Build the perfect custom solution to fit your budget and style.

## **GOBOXES**

Shelf Unit with Doors

Shelf Unit

GOBox 30" Laminate Modular Cabinet. Available in Gray/Granite.

GOCabinets

30" Laminate Modular Cabinet. Available in Gray/Granite.

Doors for GOCabinet

GOCabinet

# **GOLOCKERS**

Doors for GOLocker GOLocker

GOLockers 30" Laminate Modular Cabinet. Available in Gray/Granite.

# FREEDOMRAIL GARAGE ACCESSORIES

Spanner 30" Wide

**(** 

Work Basket 30"W x 7.5"D x 6.5"H

Big Work Basket 30"W x 12"D x 6.5"H

Deep Work Basket 30"W x 12"D x 12"H

Shoe Rack

Can Holder