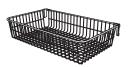

# FREEDOMRAIL GARAGE ACCESSORIES

Spanner 30" Wide

**(** 

Work Basket 30"W x 7.5"D x 6.5"H

Big Work Basket 30"W x 12"D x 6.5"H

Deep Work Basket 30"W x 12"D x 12"H

Shoe Rack

Can Holder