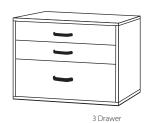

## **GOBOXES**

Shelf Unit with Doors

Shelf Unit

GOBox 30" Laminate Modular Cabinet. Available in Gray/Granite.

GOCabinets

30" Laminate Modular Cabinet. Available in Gray/Granite.

Doors for GOCabinet

GOCabinet