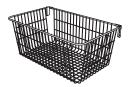

# FREEDOMRAIL GARAGE ACCESSORIES

Spanner 30" Wide

**(** 

Work Basket 30"W x 7.5"D x 6.5"H

Big Work Basket 30"W x 12"D x 6.5"H

Deep Work Basket 30"W x 12"D x 12"H

Shoe Rack

Can Holder