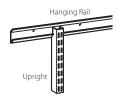

# HARDWARE AND COMPONENTS

**Hanging Rail** 40", 64", 80" Lengths.

**Hanging Upright** Available in Granite.